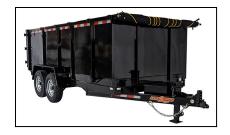

## 7' X 16' Dump 16k GVWR

Read More

SKU:

Price:\$

**Categories:** DUMP TRAILERS

## **DUMP TRAILER: 17,500 GVWR**

Standard 2' or 4' Sides Available Tarps Included As A Standard For These Trailers.

- 2/8,000lb E-Z Lube Brake Axles
- 235/75/17.5R Tires & Wheels
- Lockable Powder-Coated Tongue
- Box For Power Unit & Battery
- 6' Rear Slide-In Ramps
- 2 way spreader gate on low side
- Barn style doors on high side
- 7ga Floor
- 12K Jack
- Adjustable 2 5/16" Coupler
- Stake Pockets
- 12V On-Board Battery Charger
- Tread-Plate Fenders
- Spare Tire Mount
- D-Rings In Floor
- Enclosed Tail Light Bracket
- Sealed Wiring Harness
- Breakaway Kit
- DOT Tape
- All LED Lighting
- NATM Compliant