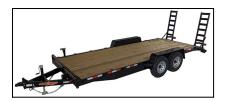

## 82" X 20' Equipment 16k GVWR

Read More

**SKU:**DTE8220ER7B-1

Price:\$

**Categories: EQUIPMENT TRAILERS** 

## **EQUIPMENT TRAILERS: 17,500lb GVWR**

- 2/8000lb Electric Brake Axles
- 215/75R17.5 Tires & Wheels
- Stake Pockets
- Tread Plate Fenders
- 16" OC Crossmembers
- Wrap around Tongue
- 5' Channel Ramps
- 8" Channel Ibeam
- 2' Dovetail
- Treated 2x8 Flooring
- 2 5/16" Adjustable Coupler
- Breakaway Kit
- 12K spring loaded Jack
- Sealed Wiring Harness
- DOT Tape
- All LED Lighting
- NATM Compliant