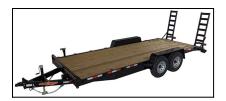

## 82" X 22' Equipment 16k GVWR

Read More

SKU:DTE8220ER7B-1-1

Price:\$

**Categories: EQUIPMENT TRAILERS** 

## **EQUIPMENT TRAILERS: 17,500lb GVWR**

- 2/8000lb Electric Brake Axles
- 215/75R17.5 Tires & Wheels
- Stake Pockets
- Tread Plate Fenders
- 16" OC Crossmembers
- Wrap around Tongue
- 5' Channel Ramps
- 8" Channel Frame
- 2' Dovetail
- Treated 2x8 Flooring
- 2 5/16" Adjustable Coupler
- Breakaway Kit
- 12K spring loaded Jack
- Sealed Wiring Harness
- DOT Tape
- All LED Lighting
- NATM Compliant