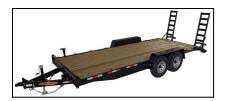

## 82" X 24' Equipment 16k GVWR

Read More

**SKU:**DTE8220ER7B-1-1-1

Price:\$

**Categories: EQUIPMENT TRAILERS** 

## **EQUIPMENT TRAILERS: 17,500lb GVWR**

- 2/8000lb Electric Brake Axles
- 215/75R17.5 Tires & Wheels
- Stake Pockets
- Tread Plate Fenders
- 16" OC Crossmembers
- Wrap around Tongue
- 5' Channel Ramps
- 8" Channel Frame
- 2' Dovetail
- Treated 2x8 Flooring
- 2 5/16" Adjustable Coupler
- Breakaway Kit
- 12K spring loaded Jack
- Sealed Wiring Harness
- DOT Tape
- All LED Lighting
- NATM Compliant