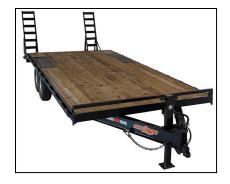

## 102" X 20' Deckover 16k GVWR

Read More

**SKU:**DTE820DO7B-1

Price:\$

Categories: DECKOVER, EQUIPMENT DRIVEOVER TRAILERS

## DECKOVER TRAILERS: 17,500lb GVWR - TANDEM AXLE

- 2/8000lb Electric Brake Axles
- 215/75R17.5 Tires
- 12K Spring Loaded Jack
- Stake Pockets & Rub Rails
- Spare Tire Mount
- Treated 2x8 Flooring
- Adjustable 2 5/16" Coupler
- 5' Channel Ramps
- 4' Dovetail
- Sealed Wiring Harness
- Breakaway Kit
- DOT Tape
- All LED Lighting
- NATM Compliant