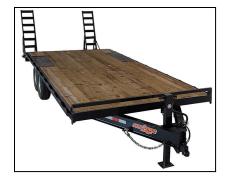

## DECKOVER TRAILERS: 17,500lb GVWR - TANDEM AXLE

- 2/8000lb Electric Brake Axles
- 215/75R17.5 Tires
- 12K Spring Loaded Jack
- Stake Pockets & Rub Rails
- Spare Tire Mount
- Treated 2x8 Flooring
- Adjustable 2 5/16" Coupler
- 5' Channel Ramps
- 4' Dovetail
- Sealed Wiring Harness
- Breakaway Kit
- DOT Tape
- All LED Lighting
- NATM Compliant