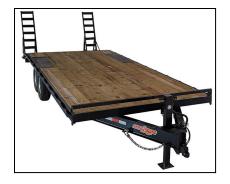

## DECKOVER TRAILERS: 17,500lb GVWR - TANDEM AXLE

- 2/8000lb Electric Brake Axles
- 215/75R17.5 Tires
- 12K Spring Loaded Jack
- Stake Pockets & Rub Rails
- Spare Tire Mount
- Treated 2x8 Flooring
- Adjustable 2 5/16" Coupler
- 5' Channel Ramps
- 4' Dovetail
- Sealed Wiring Harness
- Breakaway Kit
- DOT Tape
- All LED Lighting
- NATM Compliant