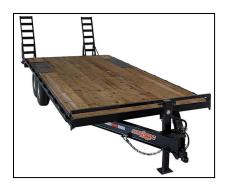

## 102" X 26' Deckover 16k GVWR

# DECKOVER TRAILERS: 17,500lb GVWR - TANDEM AXLE

- 2/8000lb Electric Brake Axles
- 215/75R17.5 Tires
- 12K Spring Loaded Jack
- Stake Pockets & Rub Rails
- Spare Tire Mount
- Treated 2x8 Flooring
- Adjustable 2 5/16" Coupler
- 5' Channel Ramps
- 4' Dovetail
- Sealed Wiring Harness
- Breakaway Kit
- DOT Tape
- All LED Lighting
- NATM Compliant