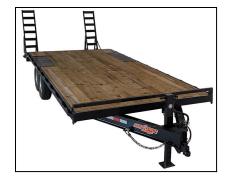

## 102" X 28' Deckover 16k GVWR

Read More

SKU:DTE828DO8B

Price:\$

Categories: DECKOVER, EQUIPMENT DRIVEOVER TRAILERS

## DECKOVER TRAILERS: 17,500lb GVWR - TANDEM AXLE

- 2/8000lb Electric Brake Axles
- 215/75R17.5 Tires
- 12K Spring Loaded Jack
- Stake Pockets & Rub Rails
- Spare Tire Mount
- Treated 2x8 Flooring
- Adjustable 2 5/16" Coupler
- 5' Channel Ramps
- 4' Dovetail
- Sealed Wiring Harness
- Breakaway Kit
- DOT Tape
- All LED Lighting
- NATM Compliant