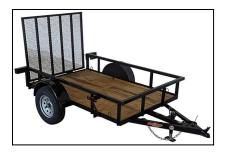

# **TUBING SINGLE AXLE TRAILERS**

- 205/75R/15 Tires & Wheels
- 3500lb E-Z Lube Axle
- Fold-Up Jack
- 48" Gate
- 2" Coupler
- 2" Tube Top Rails
- 2" Angle Uprights
- Gate Uprights On 12" Centers
- Treated 2x8 Wood Floor
- 3 Piece Tongue
- Spare Tire Mount
- All LED Lighting
- DOT Tape
- NATM Compliant

## **Additional Options Available**

- 82" WIDE
- 14" EXPANDED METAL SIDES
- 24" EXPANDED METAL SIDES
- 2' BUILT-IN DOVETAIL
- 33" GATE (if preferred)