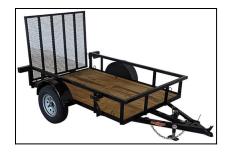

## 5' X 12' Tubing

Read More

**SKU:**DTE512G29

Price:\$

Categories: LANDSCAPE/UTILITY TANDEM AXLE TRAILERS

## **TUBING SINGLE AXLE TRAILERS**

- 205/75R/15 Tires & Wheels
- 3500lb E-Z Lube Axle
- Fold-Up Jack
- 48" Gate
- 2" Coupler
- 2" Tube Top Rails
- 2" Angle Uprights
- Gate Uprights On 12" Centers
- Treated 2x8 Floor
- 3 Piece Tongue
- Spare Tire Mount
- All LED Lighting
- DOT Tape
- NATM Compliant