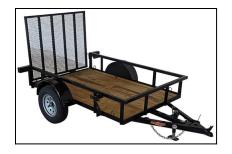

## **TUBING SINGLE AXLE TRAILERS**

- 205/75R/15 Tires & Wheels
- 3500lb E-Z Lube Axle
- Fold-Up Jack
- 48" Gate
- 2" Coupler
- 2" Tube Top Rails
- 2" Angle Uprights
- Gate Uprights On 12" Centers
- Treated 2x8 Wood Floor
- 3 Piece Tongue
- Spare Tire Mount
- All LED Lighting
- DOT Tape
- NATM Compliant