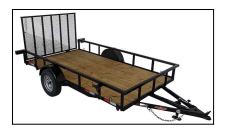

# **TUBING SINGLE AXLE TRAILERS**

- 205/75R/15 Tires & Wheels
- 3500lb E-Z Lube Axle
- Fold-Up Jack
- 48" Gate
- 2" Coupler
- 2" Tube Top Rails
- 2" Angle Uprights
- Gate Uprights On 12" Centers
- Treated 2x8 Wood Floor
- 3 Piece Tongue
- 3" Channel Tongue on 76" Wide Trailers
- Spare Tire Mount
- All LED Lighting
- DOT Tape
- NATM Compliant