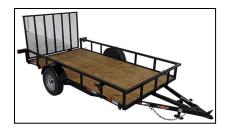

## TUBING SINGLE AXLE TRAILERS

- 205/75R/15 Tires & Wheels
- 3500lb E-Z Lube Axle
- Fold-Up Jack
- 48" Gate
- 2" Coupler
- 2" Tube Top Rails
- 2" Angle Uprights
- Gate Uprights On 12" Centers
- Treated 2x8 Wood Floor
- 3 Piece Tongue
- 3" Channel Tongue on 76" Wide Trailers
- Spare Tire Mount
- All LED lighting
- DOT Tape
- NATM Compliant