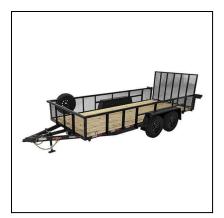

## 76" X 12' Landscape/Utility Tandem

# LANDSCAPE/UTILITY TANDEM AXLE TRAILERS

- 205/75R/15 Tires & Wheels
- 2/3500lb E-Z Lube Brake Axles
- A-Frame bolt-on Jack
- 48" Gate
- Gate Uprights On 12" Centers
- 2" Tube Top Rails
- 2" Angle Uprights
- Treated 2x8 Floor
- Wrap Around 4" Channel Tongue
- 2 5/16" Coupler
- Spare Tire Mount
- Tread Plate Fenders
- All LED Lighting
- 4" Channel Tongue
- DOT Tape
- NATM Compliant