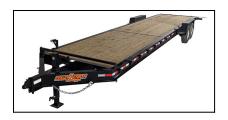

## 82" X 34' Two Car Carhauler 14K GWVR

Read More

SKU:DTE8234WCH7B

Price:\$

Categories: CARHAULER, TWO CAR CARHAULER TRAILERS

## TWO CAR CARHAULER TRAILERS: WOOD FLOOR (7 TON)

- 2/7000lb E-Z Lube Axles
- 235/80R/16 Tire & Wheels
- Treated 2x8 Flooring
- 12K Jack
- 10" I-Beam Main Frame
- 6' Rear Slide-In Ramps
- Stake Pockets
- 2 5/16" Adjustable Coupler
- Removable Fenders
- Breakaway Kit
- Sealed Wiring Harness
- Spare Tire Mount
- All LED Lighting
- DOT Tape
- NATM Compliant