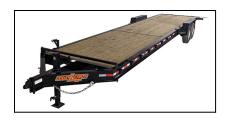

## 82" X 36' Two Car Carhauler 14K GWVR

Read More

SKU:DTE8236WCH7B

Price:\$

Categories: CARHAULER, TWO CAR CARHAULER TRAILERS

## TWO CAR CARHAULER TRAILERS: WOOD FLOOR (7 TON)

- 2/7000lb E-Z Lube Axles
- 235/80R/16 Tire & Wheels
- Treated 2x8 Flooring
- 12K Jack
- 10" I-Beam Main Frame
- 6' Rear Slide-In Ramps
- Stake Pockets
- 2 5/16" Adjustable Coupler
- Removable Fenders
- · Breakaway Kit
- Sealed Wiring Harness
- Spare Tire Mount
- All LED Lighting
- DOT Tape
- NATM Compliant