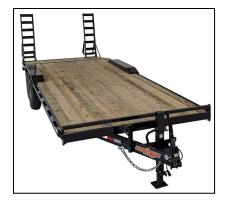

## 102" X 20' Equipment Driveover 14k GVWR

Read More

SKU:DTE10220EDO7B

Price:\$

Categories: **EQUIPMENT TRAILERS** 

## EQUIPMENT DRIVEOVER TRAILERS: 14,000lb GVWR

- 2-7000lb E-Z Lube Brake
- 235/80R/16 Tires & Wheels
- Stake Pockets & Rub Rail
- Drive-Over Fenders
- 12K Spring-Loaded Jack
- 5' Channel Ramps
- 4' Dovetail
- Treated 2x8 Flooring
- 2 5/16" Adjustable Coupler
- Breakaway Kit
- Sealed Wiring Harness
- Spare Tire Mount
- DOT Tape
- All LED Lighting
- NATM Compliant