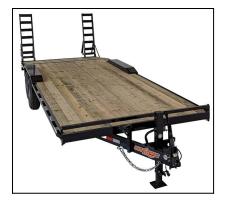

## EQUIPMENT DRIVEOVER TRAILERS: 14,000lb GVWR

- 2/7000lb E-Z Lube Brake
- 235/80R/16 Tires & Wheels
- Stake Pockets & Rub Rail
- Drive-Over Fenders
- 12K Spring-Loaded Jack
- 5' Channel Ramps
- 4' Dovetail
- Treated 2x8 Flooring
- 2 5/16" Adjustable Coupler
- Breakaway Kit
- Sealed Wiring Harness
- Spare Tire Mount
- DOT Tape
- All LED Lighting
- NATM Compliant