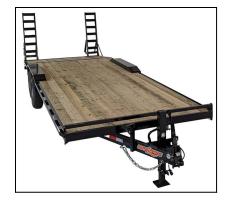

## EQUIPMENT DRIVEOVER TRAILERS: 14,000lb GVWR

- 2-7000lb E-Z Lube Brake
- 235/80R/16 Tires & Wheels
- Stake Pockets & Rub Rail
- Drive-Over Fenders
- 12K Spring-Loaded Jack
- 5' Channel Ramps
- 4' Dovetail
- Treated 2x8 Flooring
- 2 5/16" Adjustable Coupler
- Breakaway Kit
- Sealed Wiring Harness
- Spare Tire Mount
- DOT Tape
- All LED Lighting
- NATM Compliant