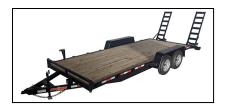

## 82" X 16' Equipment 7k GVWR

# **EQUIPMENT TRAILERS: 7,000lb GVWR**

- 2/3500lb E-Z Lube Brake Axles
- 205/75R/15 Tires & Wheels
- Stake Pockets
- Tread Plate Fenders
- Wrap Around Tongue
- 5" Channel Ramps
- 2' Dovetail
- Treated 2x8 Flooring
- 2 5/16" Coupler
- Breakaway Kit
- A-Frame bolt-on Jack
- Spare Tire Mount
- Sealed Wiring Harness
- DOT Tape
- All LED Lighting
- NATM Compliant