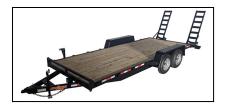

## 82" X 18' Equipment 7k GVWR

Read More

**SKU:**DTE8218ER3.5B

Price:\$

**Categories: EQUIPMENT TRAILERS** 

## **EQUIPMENT TRAILERS: 7,000lb GVWR**

- 2/3500lb E-Z Lube Brake Axles
- 205/75R/15 Tires & Wheels
- Stake Pockets
- Tread Plate Fenders
- Wrap Around Tongue
- 5' Channel Ramps
- 2' Dovetail
- Treated 2x8 Flooring
- 2 5/16" Coupler
- Breakaway Kit
- A-Frame Bolt-on Jack
- Spare Tire Mount
- Sealed Wiring Harness
- DOT Tape
- All LED Lighting
- NATM Compliant