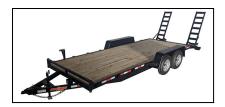

## 82" X 20' Equipment 7k GVWR

# **EQUIPMENT TRAILERS: 7,000lb GVWR**

- 2/3500lb E-Z Lube Brake Axles
- 205/75R/15 Tires & Wheels
- Stake Pockets
- Tread Plate Fenders
- Wrap Around Tongue
- 5' Channel Ramps
- 2' Dovetail
- Treated 2x8 Flooring
- 2 5/16" Coupler
- Breakaway Kit
- A-Frame Bolt-on Jack
- Spare Tire Mount
- Sealed Wiring Harness
- DOT Tape
- All LED Lighting
- NATM Compliant