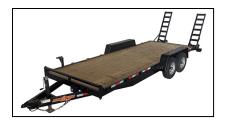

## 82" X 16' Equipment 10k GVWR

Read More

**SKU:**DTE8216ER5.2B

Price:\$

**Categories: EQUIPMENT TRAILERS** 

## **EQUIPMENT TRAILERS: 10,000lb GVWR**

- 2/5200lb E-Z Lube Brake Axles
- 225/75R/15 Tires & Wheels
- Stake Pockets
- Tread Plate Fenders
- Wrap Around Tongue
- 5" Channel Ramps
- 2' Dovetail
- Treated 2x8 Flooring
- 2 5/16" Coupler
- Breakaway Kit
- 7K Set-Back Bolt-on Jack
- Spare Tire Mount
- Sealed Wiring Harness
- DOT Tape
- All LED Lighting
- NATM Compliant