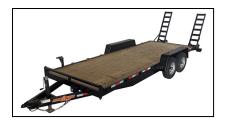

## 82" X 18' Equipment 10k GVWR

Read More

**SKU:**DTE8218ER5.2B

Price:\$

**Categories: EQUIPMENT TRAILERS** 

## **EQUIPMENT TRAILERS: 10,000lb GVWR**

- 2/5200lb E-Z Lube Brake Axles
- 225/75R/15 Tires & Wheels
- Stake Pockets
- Tread Plate Fenders
- Wrap Around Tongue
- 5" Channel Ramps
- 2' Dovetail
- Treated 2x8 Flooring
- 2 5/16" Coupler
- Breakaway Kit
- 7K Set back Bolt-on Jack
- Spare Tire Mount
- Sealed Wiring Harness
- DOT Tape
- All LED Lighting
- NATM Compliant