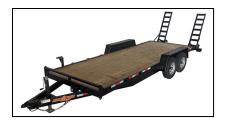

## 82" X 20' Equipment 10k GVWR

Read More

**SKU:**DTE8220ER5.2B

Price:\$

**Categories: EQUIPMENT TRAILERS** 

## **EQUIPMENT TRAILERS: 10,000lb GVWR**

- 2/5200lb E-Z Lube Brake Axles
- 225/75R/15 Tires & Wheels
- Stake Pockets
- Tread Plate Fenders
- Wrap Around Tongue
- 5' Channel Ramps
- 2' Dovetail
- Treated 2x8 Flooring
- 2 5/16" Coupler
- Breakaway Kit
- 7K Set-Back Bolt-on Jack
- Spare Tire Mount
- Sealed Wiring Harness
- DOT Tape
- All LED Lighting
- NATM Compliant