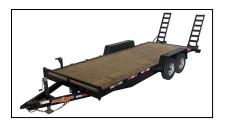

## 82" X 22' Equipment 10k GVWR

# **EQUIPMENT TRAILERS: 10,000lb GVWR**

- 2/5200lb E-Z Lube Brake Axles
- 225/75R/15 Tires & Wheels
- Stake Pockets
- Tread Plate Fenders
- Wrap Around Tongue
- 5' Channel Ramps
- 2' Dovetail
- Treated 2x8 Flooring
- 2 5/16" Coupler
- Breakaway Kit
- 7K Set-Back Bolt-on Jack
- Spare Tire Mount
- Sealed Wiring Harness
- DOT Tape
- All LED Lighting
- NATM Compliant