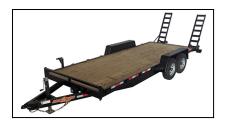

## 82" X 24' Equipment 10k GVWR

Read More

**SKU:**DTE8224ER5.2B

Price:\$

**Categories: EQUIPMENT TRAILERS** 

## **EQUIPMENT TRAILERS: 10,000lb GVWR**

- 2/5200lb E-Z Lube Brake Axles
- 225/75R/15 Tires & Wheels
- Stake Pockets
- Tread Plate Fenders
- Wrap Around Tongue
- 5' Channel Ramps
- 2' Dovetail
- Treated 2x8 Flooring
- 2 5/16" Adjustable Coupler
- Breakaway Kit
- 7K Set-Back Bolt-on Jack
- Spare tire mount
- Sealed Wiring Harness
- DOT Tape
- All LED Lighting
- NATM Compliant