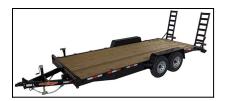

## 82" X 16' Equipment 14k GVWR

Read More

SKU:DTE8216ER7B

Price:\$

**Categories: EQUIPMENT TRAILERS** 

## **EQUIPMENT TRAILERS: 14,000lb GVWR**

- 2/7000lb E-Z Lube Brake Axles
- 235/80R/16 Tires & Wheels
- Stake Pockets
- Tread Plate Fenders
- Wrap Around Tongue
- 5' Channel Ramps
- 2' Dovetail
- Treated 2x8 Flooring
- 2 5/16" Adjustable Coupler
- Breakaway Kit
- 7K Set-Back Bolt-on Jack
- Spare Tire Mount
- Sealed Wiring Harness
- DOT Tape
- All LED Lighting
- NATM Compliant