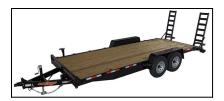

## 82" X 18' Equipment 14k GVWR

Read More

SKU:DTE8218ER7B

Price:\$

**Categories: EQUIPMENT TRAILERS** 

## **EQUIPMENT TRAILERS: 14,000lb GVWR**

- 2/7000lb E-Z Lube Brake Axles
- 235/80R/16 Tires & Wheels
- Stake Pockets
- Tread Plate Fenders
- Wrap Around Tongue
- 5' Channel Ramps
- 2' Dovetail
- Treated 2x8 Flooring
- 2 5/16" Coupler
- Breakaway Kit
- 7K Set-Back Bolt-on Jack
- Spare Tire Mount
- Sealed Wiring Harness
- DOT Tape
- All LED Lighting
- NATM Compliant