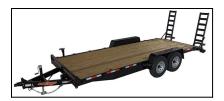

## 82" X 20' Equipment 14k GVWR

Read More

SKU:DTE8220ER7B

Price:\$

**Categories: EQUIPMENT TRAILERS** 

## **EQUIPMENT TRAILERS: 14,000lb GVWR**

- 2/7000lb E-Z Lube Brake Axles
- 235/80R/16 Tires & Wheels
- Stake Pockets
- Tread Plate Fenders
- Wrap Around Tongue
- 5' Channel Ramps
- 2' Dovetail
- Treated 2x8 Flooring
- 2 5/16" Adjustable Coupler
- Breakaway Kit
- 7K Set-Back Bolt-on Jack
- Spare Tire Mount
- Sealed Wiring Harness
- DOT Tape
- All LED Lighting
- NATM Compliant