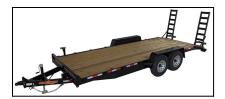

## 82" X 22' Equipment 14k GVWR

Read More

SKU:DTE8222ER7B

Price:\$

Categories: EQUIPMENT TRAILERS

## **EQUIPMENT TRAILERS: 14,000lb GVWR**

- 2/7000lb E-Z Lube Brake Axles
- 235/80R/16 Tires & Wheels
- Stake Pockets
- Tread Plate Fenders
- Wrap Around Tongue
- 5' Channel Ramps
- 2' Dovetail
- Treated 2x8 Flooring
- 2 5/16" Adjustable Coupler
- Breakaway Kit
- 7K Set-Back Bolt-on Jack
- Spare Tire Mount
- Sealed Wiring Harness
- DOT Tape
- All LED Lighting
- NATM Compliant