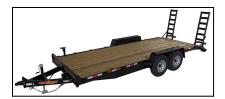

## 82" X 24' Equipment 14k GVWR

# **EQUIPMENT TRAILERS: 14,000lb GVWR**

- 2/7000lb E-Z Lube Brake Axles
- 235/80R/16 Tires & Wheels
- Stake Pockets
- Tread Plate Fenders
- Wrap Around Tongue
- 5' Channel Ramps
- 2' Dovetail
- Treated 2x8 Flooring
- 2 5/16" Adjustable Coupler
- Breakaway Kit
- 7K Set-Back Bolt-on Jack
- Spare Tire Mount
- Sealed Wiring Harness
- DOT Tape
- All LED Lighting
- NATM Compliant