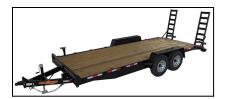

## 82" X 26' Equipment 14k GVWR

Read More

SKU:DTE8226ER7B

Price:\$

Categories: EQUIPMENT TRAILERS

## **EQUIPMENT TRAILERS: 14,000lb GVWR**

- 2/7000lb E-Z Lube Brake Axles
- 235/80R/16 Tires & Wheels
- Stake Pockets
- Tread Plate Fenders
- Wrap Around Tongue
- 5' Channel Ramps
- 2' Dovetail
- Treated 2x8 Flooring
- 2 5/16" Adjustable Coupler
- Breakaway Kit
- 7K Set-Back Bolt-on Jack
- Spare Tire Mount
- Sealed Wiring Harness
- DOT Tape
- All LED Lighting
- NATM Compliant