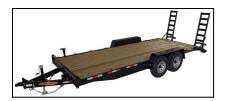

## 82" X 28' Equipment 14k GVWR

Read More

SKU:DTE8228ER7B

Price:\$

**Categories: EQUIPMENT TRAILERS** 

## **EQUIPMENT TRAILERS: 14,000lb GVWR**

- 2/7000lb E-Z Lube Brake Axles
- 235/80R/16 Tires & Wheels
- Stake Pockets
- Tread Plate Fenders
- Wrap Around Tongue
- 5' Channel Ramps
- 2' Dovetail
- Treated 2x8 Flooring
- 2 5/16" Adjustable Coupler
- Breakaway Kit
- 7K Set -Back Bolt-on Jack
- Spare Tire Mount
- Sealed Wiring Harness
- DOT Tape
- All LED Lighting
- NATM Compliant