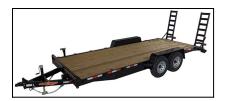

## 82" X 30' Equipment 14k GVWR

Read More

SKU:DTE8230ER7B

Price:\$

**Categories: EQUIPMENT TRAILERS** 

## **EQUIPMENT TRAILERS: 14,000lb GVWR**

- 2/7000lb E-Z Lube Brake Axles
- 235/80R/16 Tires & Wheels
- Stake Pockets
- Tread Plate Fenders
- Wrap Around Tongue
- 5' Channel Ramps
- 2' Dovetail
- Treated 2x8 Flooring
- 2 5/16" Adjustable Coupler
- Breakaway Kit
- 7K Set-Back Bolt-On Jack
- Spare Tire Mount
- Sealed Wiring Harness
- DOT Tape
- All LED Lighting
- NATM Compliant