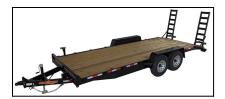

## 82" X 32' Equipment 14k GVWR

# **EQUIPMENT TRAILERS: 14,000lb GVWR**

- 2/7000lb E-Z Lube Brake Axles
- 235/80R/16 Tires & Wheels
- Stake Pockets
- Tread Plate Fenders
- Wrap Around Tongue
- 5' Channel Ramps
- 2' Dovetail
- Treated 2x8 Flooring
- 2 5/16" Adjustable Coupler
- Breakaway Kit
- Spare Tire Mount
- 7K Set-Back Bolt-On Jack
- Sealed Wiring Harness
- DOT Tape
- All LED Lighting
- NATM Compliant