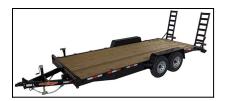

## **EQUIPMENT TRAILERS: 14,000lb GVWR**

- 2/7000lb E-Z Lube Brake Axles
- 235/80R/16 Tires & Wheels
- Stake Pockets
- Tread Plate Fenders
- Wrap Around Tongue
- 5' Channel Ramps
- 2' Dovetail
- Treated 2x8 Flooring
- 2 5/16" Adjustable Coupler
- Breakaway Kit
- 7K Set-Back Bolt-On Jack
- Spare Tire Mount
- Sealed Wiring Harness
- DOT Tape
- All LED Lighting
- NATM Compliant