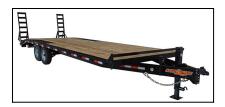

## 102" X 18' Deckover 10k GVWR

Read More

**SKU:**DTE818DO5.2B

Price:\$

Categories: DECKOVER, EQUIPMENT DRIVEOVER TRAILERS

## DECKOVER TRAILERS: 10,000lb GVWR - TANDEM AXLE

CHANNEL or I-BEAM- 6" Channel

- 2/5200lb E-Z Lube Brake Axles
- 225/75R/15 Tires & Wheels
- 12K Spring Loaded Jack
- Stake Pockets With Rub Rails
- Spare Tire Mount
- Treated 2x8 Flooring
- Adjustable 2 5/16" Coupler
- 5' Ramps
- 4' Dovetail
- Sealed Wiring Harness
- Breakaway Kit
- DOT Tape
- All LED Lighting
- NATM Compliant