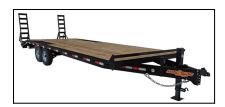

## 102" X 20' Deckover 10k GVWR

Read More

**SKU:**DTE818DO5.2B-1

Price:\$

Categories: DECKOVER, EQUIPMENT DRIVEOVER TRAILERS

## DECKOVER TRAILERS: 10,000lb GVWR - TANDEM AXLE

CHANNEL or I-BEAM- 6" Channel

- 2/5200lb E-Z Lube Brake Axles
- 225/75R/15 Tires & Wheels
- 12K Spring Loaded Jack
- Stake Pockets With Rub Rails
- Spare Tire Mount
- Treated 2x8 Flooring
- Adjustable 2 5/16" Coupler
- 5' Ramps
- 4' Dovetail
- Sealed Wiring Harness
- Breakaway Kit
- DOT Tape
- All LED Lighting
- NATM Compliant