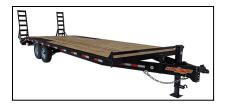

## 102" X 22' Deckover 10k GVWR

# DECKOVER TRAILERS: 10,000lb GVWR - TANDEM AXLE

CHANNEL or I-BEAM- 6" Channel

- 2/5200lb E-Z Lube Brake Axles
- 225/75R/15 Tires & Wheels
- 12K Spring Loaded Jack
- Stake Pockets With Rub Rails
- Spare Tire Mount
- Treated 2x8 Flooring
- Adjustable 2 5/16" Coupler
- 5' Ramps
- 4' Dovetail
- Sealed Wiring Harness
- Breakaway Kit
- DOT Tape
- All LED Lighting
- NATM Compliant