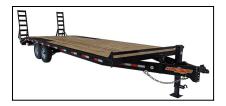

## 102" X 24' Deckover 10k GVWR

## DECKOVER TRAILERS: 10,000lb GVWR - TANDEM AXLE

CHANNEL or I-BEAM- 8" Channel

- 2/5200lb E-Z Lube Brake Axles
- 225/75R/15 Tires & Wheels
- 12K Spring Loaded Jack
- Stake Pockets With Rub Rails
- Spare Tire Mount
- Treated 2x8 Flooring
- Adjustable 2 5/16" Coupler
- 5' Ramps
- 4' Dovetail
- Sealed Wiring Harness
- Breakaway Kit
- DOT Tape
- All LED Lighting
- NATM Compliant