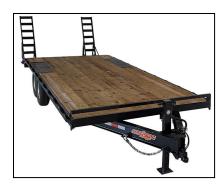

## 102" X 20' Deckover 14k GVWR

Read More

SKU:DTE820DO7B

Price:\$

Categories: DECKOVER, EQUIPMENT DRIVEOVER TRAILERS

## DECKOVER TRAILERS: 14,000lb GVWR - TANDEM AXLE

CHANNEL or I-BEAM- 8" I-Beam

- 2/7000lb E-Z Lube Brake Axles
- 235/80R/16 Tires
- 12K Spring Loaded Jack
- Stake Pockets & Rub Rails
- Spare Tire Mount
- Treated 2x8 Flooring
- Adjustable 2 5/16" Coupler
- 5' Channel Ramps
- 4' Dovetail
- Sealed Wiring Harness
- Breakaway Kit
- DOT Tape
- All LED Lighting
- NATM Compliant