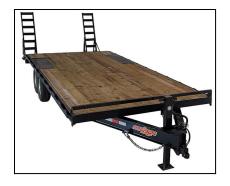

## DECKOVER TRAILERS: 14,000lb GVWR - TANDEM AXLE

CHANNEL or I-BEAM-8" I-Beam

- 2/7000lb E-Z Lube Brake Axles
- 235/80R/16 Tires & Wheels
- 12K Spring Loaded Jack
- Stake Pockets With Rub Rails
- Spare Tire Mount
- Treated 2x8 Flooring
- Adjustable 2 5/16" Coupler
- 5' Ramps
- 4' Dovetail
- Sealed Wiring Harness
- Breakaway Kit
- DOT Tape
- All LED Lighting
- NATM Compliant