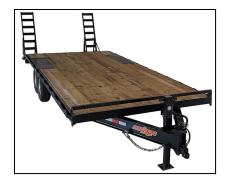

## 102" X 26' Deckover 14k GVWR

Read More

SKU:DTE826DO7B

Price:\$

Categories: DECKOVER, EQUIPMENT DRIVEOVER TRAILERS

## DECKOVER TRAILERS: 14,000lb GVWR - TANDEM AXLE

CHANNEL or I-BEAM-8" I-Beam

- 2/7000lb E-Z Lube Brake Axles
- 235/80R/16 Tires & Wheels
- 12K Spring Loaded Jack
- Stake Pockets With Rub Rails
- Spare Tire Mount
- Treated 2x8 Flooring
- Adjustable 2 5/16" Coupler
- 5' Ramps
- 4' Dovetail
- Sealed Wiring Harness
- Breakaway Kit
- DOT Tape
- All LED Lighting
- NATM Compliant