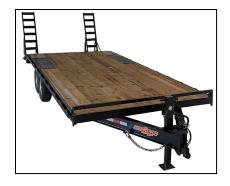

## DECKOVER TRAILERS: 14,000lb GVWR - TANDEM AXLE

CHANNEL or I-BEAM-8" I-Beam

- 2/7000lb E-Z Lube Brake Axles
- 235/80R/16 Tires & Wheels
- 12K Spring Loaded Jack
- Stake Pockets With Rub Rails
- Spare Tire Mount
- Treated 2x8 Flooring
- Adjustable 2 5/16" Coupler
- 5' Ramps
- 4' Dovetail
- Sealed Wiring Harness
- Breakaway Kit
- DOT Tape
- All LED Lighting
- NATM Compliant