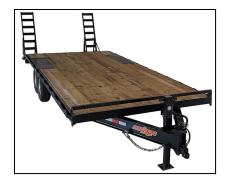

## DECKOVER TRAILERS: 14,000lb GVWR - TANDEM AXLE

CHANNEL or I-BEAM-8" I-Beam

- 2/7000lb E-Z Lube Brake Axles
- 235/80R/16 Tires & Wheels
- 12K Spring Loaded Jack
- Stake Pockets With Rub Rails
- Spare Tire Mount
- Treated 2x8 Flooring
- Adjustable 2 5/16" Coupler
- 5' Ramps
- 4' Dovetail
- Sealed Wiring Harness
- Breakaway Kit
- DOT Tape
- All LED Lighting
- NATM Compliant