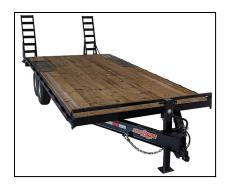

## DECKOVER TRAILERS: 14,000lb GVWR - TANDEM AXLE

CHANNEL or I-BEAM- 10" I-Beam

- 2/7000lb E-Z Lube Brake Axles
- 235/80R/16 Tires & Wheels
- 12K Spring Loaded Jack
- Stake Pockets With Rub Rails
- Spare Tire Mount
- Treated 2x8 Flooring
- Adjustable 2 5/16" Coupler
- 5' Ramps
- 4' Dovetail
- Sealed Wiring Harness
- Breakaway Kit
- DOT Tape
- All LED Lighting
- NATM Compliant