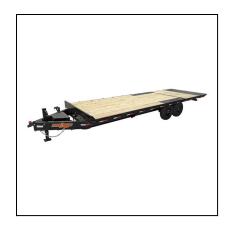

## 102" X 22' Deckover Hydraulic Tilt 14k GVWR

Read More

SKU:DTE822DOT7B

Price:\$

Categories: DECKOVER, EQUIPMENT DRIVEOVER TRAILERS, Tilt Deck

## DECKOVER HYDRAULIC TILT TRAILERS: 14,000 GVWR

## **BUMPER PULL - WOOD DECK**

- 2/7000lb E-Z Lube Brake Axles
- 235/80R/16 Tires & Wheels
- Twin Hydraulic Cylinders
- Powder-Coated Tongue Box For Power Unit & Battery
- Treated 2x8 Flooring
- 12K Spring Loaded Jack
- Adjustable 2 5/16" Coupler
- Sealed Wiring Harness
- Spare Tire Mount
- Breakaway Kit
- DOT Tape
- All LED Lighting
- NATM Compliant