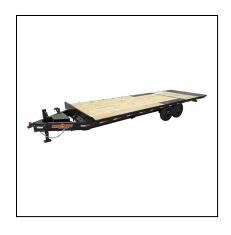

## DECKOVER HYDRAULIC TILT TRAILERS: 14,000 GVWR

## **BUMPER PULL - WOOD DECK**

- 2- 7000lb E-Z Lube Brake Axles
- 2335/80R/16 Tires & Wheels
- Electric Over Hydraulic Power Unit
- Twin Hydraulic Cylinders
- Powder-Coated Tongue Box
- For Power Unit & Battery
- Treated 2x8 Flooring On Wood Deck
- 12K Spring Loaded Jack
- Adjustable 2 5/16" Coupler
- Sealed Wiring Harness
- Spare Tire Mount
- Breakaway Kit
- DOT Tape
- All LED Lighting
- NATM Compliant